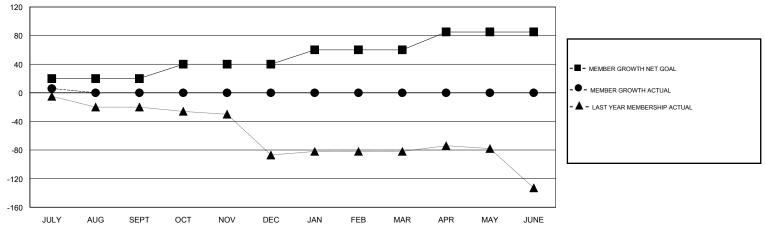

## District 14 N

Results as of: 7/31/2019

| LOCATION PENNSYLVANIA |             |                                                                                       |                                                                                                                                                                                     |                                                                                                                                             |                                                                                                                                                                                                                                                                                                                | GMT CA                                                                                                                                                                                                                      |  |  |
|-----------------------|-------------|---------------------------------------------------------------------------------------|-------------------------------------------------------------------------------------------------------------------------------------------------------------------------------------|---------------------------------------------------------------------------------------------------------------------------------------------|----------------------------------------------------------------------------------------------------------------------------------------------------------------------------------------------------------------------------------------------------------------------------------------------------------------|-----------------------------------------------------------------------------------------------------------------------------------------------------------------------------------------------------------------------------|--|--|
| Clubs                 |             |                                                                                       |                                                                                                                                                                                     | Members                                                                                                                                     |                                                                                                                                                                                                                                                                                                                |                                                                                                                                                                                                                             |  |  |
| RESULTS FOR 2019-2020 |             |                                                                                       |                                                                                                                                                                                     | RESULTS FOR 2019-2020                                                                                                                       |                                                                                                                                                                                                                                                                                                                |                                                                                                                                                                                                                             |  |  |
| NEW CLUB GOAL         | NEW CLUBS   | DROPPED CLUBS                                                                         | QUARTER                                                                                                                                                                             | MEMBER GROWTH NET<br>GOAL                                                                                                                   | MEMBER GROWTH<br>ACTUAL                                                                                                                                                                                                                                                                                        | DROPPED<br>MEMBERS ACTUAL<br>(including transfers)                                                                                                                                                                          |  |  |
| 0                     | 0           | 0                                                                                     | JULY/AUG/SEPT                                                                                                                                                                       | 20                                                                                                                                          | 12                                                                                                                                                                                                                                                                                                             | 4                                                                                                                                                                                                                           |  |  |
| 0                     | 0           | 0                                                                                     | OCT/NOV/DEC                                                                                                                                                                         | 20                                                                                                                                          | 0                                                                                                                                                                                                                                                                                                              | 0                                                                                                                                                                                                                           |  |  |
| 0                     | 0           | 0                                                                                     | JAN/FEB/MAR                                                                                                                                                                         | 20                                                                                                                                          | 0                                                                                                                                                                                                                                                                                                              | 0                                                                                                                                                                                                                           |  |  |
| 0                     | 0           | 0                                                                                     | APR/MAY/JUNE                                                                                                                                                                        | 25                                                                                                                                          | 0                                                                                                                                                                                                                                                                                                              | 0                                                                                                                                                                                                                           |  |  |
|                       | RESULTS FOR | Clubs<br>RESULTS FOR 2019-2020<br>NEW CLUB GOAL NEW CLUBS<br>0 0<br>0 0<br>0 0<br>0 0 | Clubs       RESULTS FOR 2019-2020       NEW CLUB GOAL     NEW CLUBS       0     0       0     0       0     0       0     0       0     0       0     0       0     0       0     0 | Clubs   RESULTS FOR 2019-2020   NEW CLUB GOAL NEW CLUBS   0 0   0 0   0 0   0 0   0 0   0 0   0 0   0 0   0 0   0 0   0 0   0 0   0 0   0 0 | Clubs     Me       RESULTS FOR 2019-2020     RESULTS FOR 2019-2020     RESULTS I       NEW CLUB GOAL     NEW CLUBS     DROPPED CLUBS     QUARTER     MEMBER GROWTH NET GOAL       0     0     0     JULY/AUG/SEPT     20       0     0     0     OCT/NOV/DEC     20       0     0     0     JAN/FEB/MAR     20 | Clubs Members   RESULTS FOR 2019-2020 RESULTS FOR 2019-2020   NEW CLUB GOAL NEW CLUBS DROPPED CLUBS   0 0 O   0 0 0   0 0 0   0 0 0   0 0 0   0 0 0   0 0 0   0 0 0   0 0 0   0 0 0   0 0 0   0 0 0   0 0 0   0 0 0   0 0 0 |  |  |